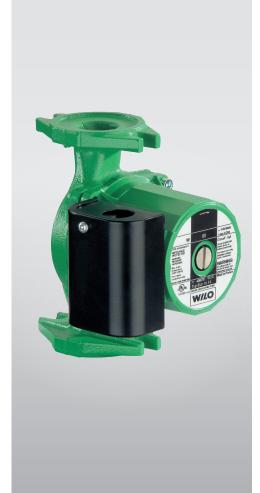

# Wilo Star

# Cast Iron Volute

### **Materials of Construction**

- → Cast Iron Volute
- → Engineered Composite Impeller
- → Stainless Steel Shaft