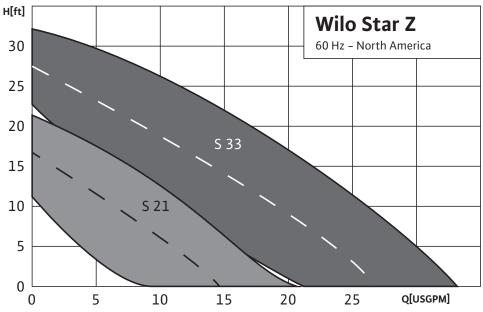

# Wilo Star

# Lead-Free Stainless Steel Volute

### **Technical Data**

- → Max Temp Range: 14°F to 230°F (-10°C to 110°C)
- → Max Amb Temp: 104°F (40°C)
- → Electrical Connections: 1~115v
- → Max Working Pressure: 140 PSI (10 Bar)
- → Max Flow: 33 USGPM → Max Head: 33 feet