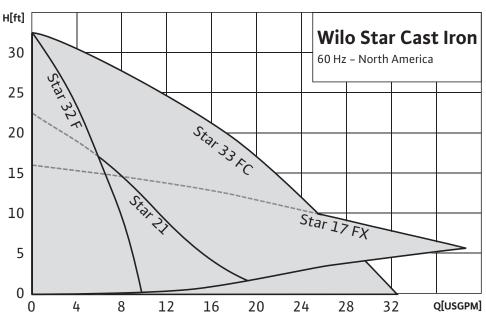

Cast Iron Volute



### **Features & Benefits**

- → Rotating flange and installable check valve included on 'RFC' model
- → Reliable wet rotor technology
- → Quick connect wiring
- → Powerful starting torque
- → Ultra quiet
- → Installable hi-temp check

### **Technical Data**

→ Max Temp Range: 14°F to 230°F (-10°C to 110°C)

→ Max Amb Temp: 104°F (40°C)→ Electrical Connection: 1~115v

→ Star S 33 FC available in 1~115v, 230v → Max Working Pressure: 140 PSI (10 Bar)

→ Max Flow: 38 USGPM→ Max Head: 33 feet

### **Materials of Construction**

- → Cast Iron Volute
- → Engineered Composite Impeller
- → Stainless Steel Shaft

### **Applications:**

- → Hot Water Heating Systems
- → Cold Water
- → Air–Conditioning Systems
- → Water/Glycol concentrations up to 50%
- → Solar
- → Geothermal





# Wilo Star

# Lead-Free Stainless Steel Volute



### **Features & Benefits**

- → Reliable wet rotor technology
- → Quick connect wiring
- → Powerful starting torque
- → Ultra quiet
- → Less than 0.25% Lead content

### **Technical Data**

- → Max Temp Range: 14°F to 230°F (-10°C to 110°C)
- → Max Amb Temp: 104°F (40°C)
- → Electrical Connections: 1~115v
- → Max Working Pressure: 140 PSI (10 Bar)
- → Max Flow: 33 USGPM → Max Head: 33 feet

### **Materials of Construction**

- → Lead-Free Stainless Steel Volute
- → Stainless Steel Volute & Shaft
- → Engineered Composite Impeller
- → Metal Impregnated Carbon Bearing

### **Applications:**

- → Potable Water systems
- → Air–Conditioning Systems
- → Open Systems Heating or Cooling
- → Industrial Circulation
- → Water/Glycol concentrations