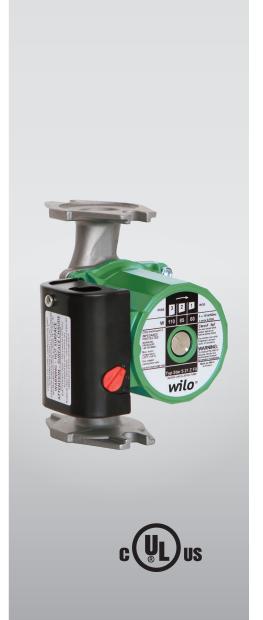

# Wilo Star

# Lead-Free Stainless Steel Volute

### **Materials of Construction**

- → Lead-Free Stainless Steel Volute
- → Stainless Steel Volute & Shaft
- → Engineered Composite Impeller
- → Metal Impregnated Carbon Bearing